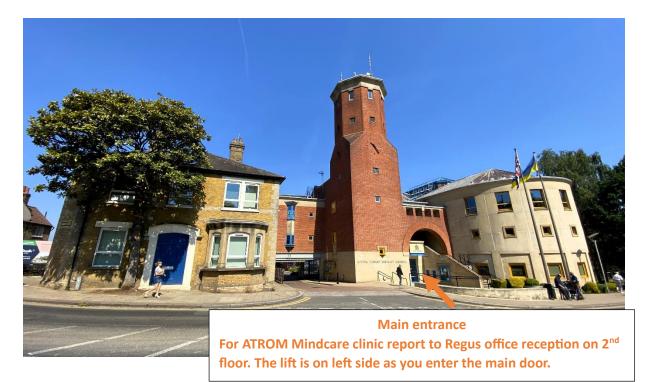

## The Civic Building - Regus, 323 High St, Epping CM16 4BZ

The Civic building on the Epping high street looks like below. For ATROM Mindcare clinic report to Regus office reception on 2nd floor. The lift is on left side as you enter the main door.