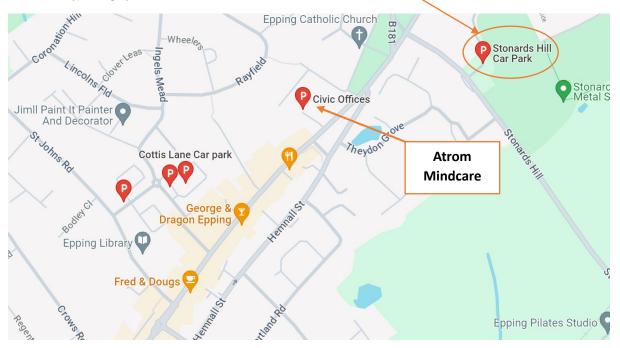

Few other parking spots are shown below

Once you reach The Civic building, please report to the reception desk on 2<sup>nd</sup> floor and ask for Atrom Mindcare.

**Parking :** There are limited parking spots at the site. However, there are quite a few off street parking options on the high street nearby. There is also a decent size public parking space about 5 mins walk from the clinic at - **3 Stonards Hill, Epping CM16 4QE**.